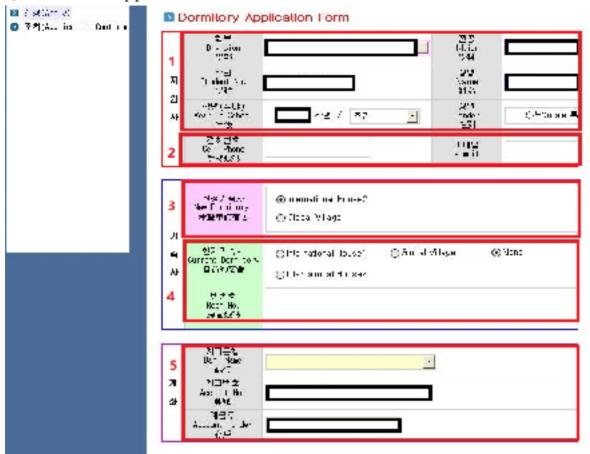

- 1) After logging in, you can find the page above. Section 1 is automatically completed upon log in.
- 2) Cell phone and email information should be filled in by students themselves at section 3. (These are required fields. In case of not having a cell phone, please enter a random number.)
- 3) Select the preferred dormitory to reside in next semester at section 3.
- 4) Enter the current dormitory and current room number. If you don't currently reside in a dormitory, choose "None".
- 5) Enter your bank account information (Korean account) at section 5.