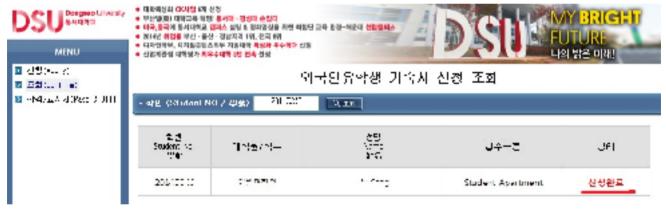

tically completed upon log in.
- 2) Cell phone and email information should be filled in by students themselves at section 3. (These are required fields. In case of not having a cell phone, please enter a random number.)
- 3) Select the preferred dormitory to reside in next semester at section 3.
- 4) Enter the current dormitory and current room number. If you don't currently reside in a dormitory, choose "None".
- 5) Enter your bank account information (Korean account) at section 5.

## 2. Confirmation of Dormitory Application

1 Confirming dormitory applications



Click "조회(Application Confirmation)"at the left menu  $\rightarrow$  Enter student number at blank 2  $\rightarrow$  Click the icon labeled "조회"

② If 신청완료"is displayed as below, the dormitory application has been completed.



## 3. Checking Application Results and Printing the Form for Dormitory fees

① Check the result of the dormitory application as shown below



Click "결과/고지서(Result & Invoice)" at the left menu → Enter student number at blank 2 → Click the icon "조회"

② After checking the result for dormitory PASS/FAIL and room number, print the form for dormitory fees and make the payment listed.



Check the dormitory building and room number at section  $1 \to \text{Check}$  the result of PASS or FAIL at section  $2 \to \text{Click}$  "기숙사비 고지서 출력 (Printout dormitory fee form)" to print.

\* After printing the form, the dormitory fee payment must be made only at Nonghyup bank (4F, International House 2). Other banks cannot accept payment.