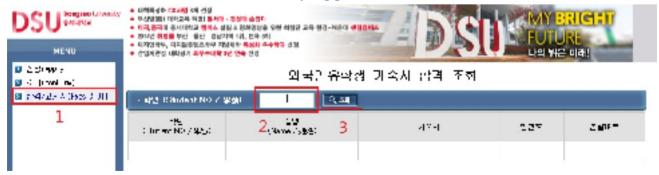

## 2. Confirmation of Dormitory Application

1 Confirming dormitory applications

Click "조회(Application Confirmation)"at the left menu  $\rightarrow$  Enter student number at blank 2  $\rightarrow$  Click the icon labeled "조회"

② If 신청완료"is displayed as below, the dormitory application has been completed.