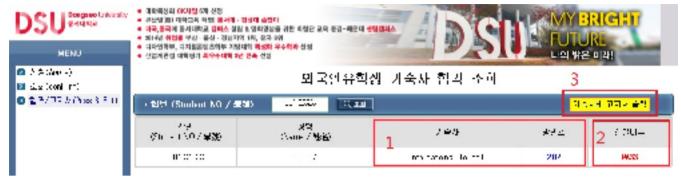

## 3. Checking Application Results and Printing the Form for Dormitory fees

① Check the result of the dormitory application as shown below

Click "결과/고지서(Result & Invoice)" at the left menu → Enter student number at blank 2 → Click the icon "조회"

② After checking the result for dormitory PASS/FAIL and room number, print the form for dormitory fees and make the payment listed.

Check the dormitory building and room number at section  $1 \to \text{Check}$  the result of PASS or FAIL at section  $2 \to \text{Click}$  "기숙사비 고지서 출력 (Printout dormitory fee form)" to print.