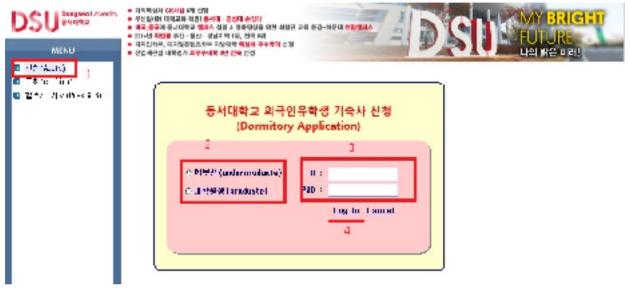

## 1. Dormitory Application

- ① Access <a href="http://dez.dongseo.ac.kr/source/sur/06/htm/">http://dez.dongseo.ac.kr/source/sur/06/htm/</a> through Internet Explorer
- 2 Enter your ID and Password to log in

Atleftmenu, Click "신청(Apply)"→select "학부생(undergraduate)" or "대학원생(graduate)" → Enter ID and P/W (ID: student number, P/W: last 7 digits of alien registration number) → Click "Log in"

3 Fill in the Application Form-1