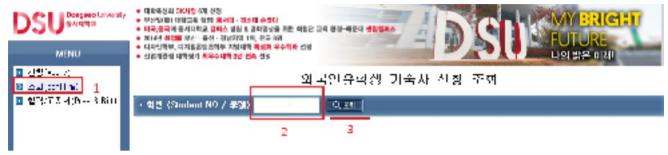

## 2. Confirmation of Dormitory Application

1 Confirming dormitory applications

Click "조회(Application Confirmation)"at the left menu  $\rightarrow$  Enter student number at blank 2  $\rightarrow$  Click the icon labeled "조회"